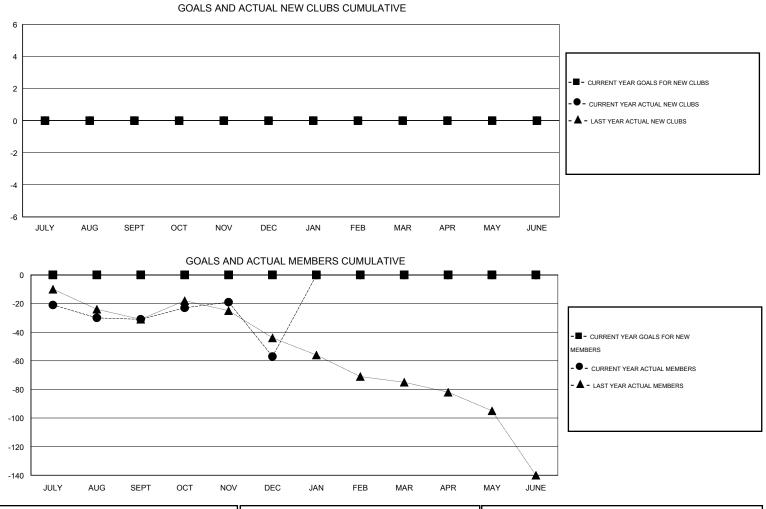

## LOCATION KANSAS

| Clubs         |                  |                   |                  |                  | Members       |                    |                                     |                    |                  |
|---------------|------------------|-------------------|------------------|------------------|---------------|--------------------|-------------------------------------|--------------------|------------------|
|               | RESU             | LTS FOR 2015-2016 | i                |                  |               | RESU               | JLTS FOR 2015-2016                  |                    |                  |
| QUARTER       | NEW CLUB<br>GOAL | NEW CLUBS         | DROPPED<br>CLUBS | NET<br>GAIN/LOSS | QUARTER       | NEW MEMBER<br>GOAL | CHARTER AND<br>NEW MEMBERS<br>ADDED | DROPPED<br>MEMBERS | NET<br>GAIN/LOSS |
| JULY/AUG/SEPT | 0                | 0                 | 0                | 0                | JULY/AUG/SEPT | 0                  | 23                                  | 54                 | -31              |
| OCT/NOV/DEC   | 0                | 0                 | 1                | -1               | OCT/NOV/DEC   | 0                  | 30                                  | 56                 | -26              |
| JAN/FEB/MAR   | 0                | 0                 | 0                | 0                | JAN/FEB/MAR   | 0                  | 0                                   | 0                  | 0                |
| APR/MAY/JUNE  | 0                | 0                 | 0                | 0                | APR/MAY/JUNE  | 0                  | 0                                   | 0                  | 0                |

| DROPPED CLUBS: 1 |     | 28 CLUBS OF 82 ADDED 1 OR MORE | GENDER DISTRIBUTION   |                |  |
|------------------|-----|--------------------------------|-----------------------|----------------|--|
|                  |     | NEW MEMBERS                    | MALE                  | 1,351 (75.31%) |  |
| DROPPED MEMBERS  |     |                                | FEMALE                | 443 (24.69%)   |  |
| DECEASED         | 10  | CLICK HERE FOR HEALTH          |                       | 331            |  |
| CLUB CANCELLED   | 14  | ASSESSMENT DATA                | FAMILY UNIT MEMBERS   |                |  |
| OTHER            | 86  |                                | HEAD OF HOUSEHOLD     |                |  |
| TOTAL            | 110 |                                | NON-HEAD OF HOUSEHOLD | 169            |  |
| TOTAL            | 110 |                                | NON-HEAD OF HOUSEHOLD | 169            |  |